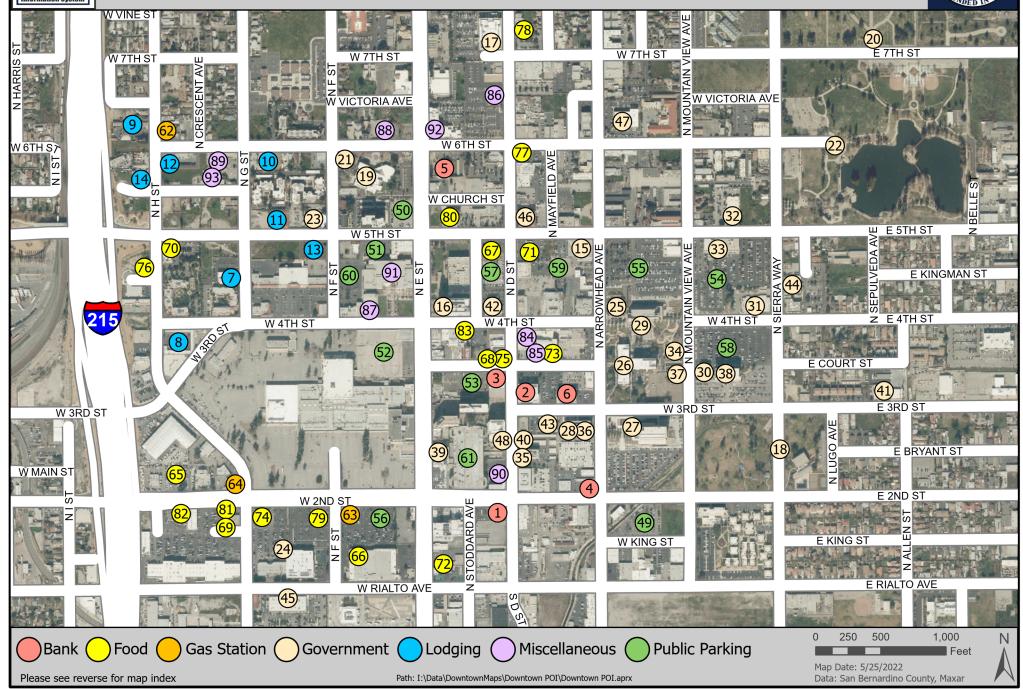

## City of San Bernardino - Downtown Area Map

## **City of San Bernardino - Points of Interest Index**

| ID Address                 | Name                                                                              | ID | Address              | Name                                     |
|----------------------------|-----------------------------------------------------------------------------------|----|----------------------|------------------------------------------|
|                            | Banks & Credit Unions                                                             |    |                      | Public Parking Lots                      |
| 1  401 W 2nd St            | 1st Valley Credit Union                                                           |    | 211 W 2nd St         | Public Parking                           |
| 2 303 N D St               | Bank of America                                                                   |    | 512 W 5th St         | Public Parking (After 5:30 pm)           |
| 3 330 N D St               | Chase Bank                                                                        | 51 | Behind Regal Theater |                                          |
| 4 306 W 2nd St Ste 100     | Pacific Premier Bank                                                              | 52 | Carousel Mall        | Public Parking                           |
| 5 599 N E St               | Thinkwise Credit Union                                                            | 53 | Chase Bank           | Public Parking                           |
| 6 334 W 3rd St             | Wells Fargo Bank                                                                  | 54 | County Civic Center  | Public Parking                           |
|                            | Hotels                                                                            | 55 | County Gov't Center  | Public Parking                           |
| 7 450 N G St               | All Star Lodge                                                                    | 56 | Food 4 Less          | Public Parking                           |
| 8 395 N H St               | Americas Best Value Inn & Suites                                                  | 57 | Law Library          | Public Parking                           |
| 9 606 N H St               | Econo Lodge                                                                       | 58 | Mountain View & 4th  | Public Parking                           |
| 10 685 W 6th St            | Economy Inn                                                                       | 59 | North of ASU         | Public Parking                           |
| 11 668 W 5th St            | Golden Star Inn                                                                   | 60 | Regal Theater        | Public Parking                           |
| 12 777 W 6th St            | Motel 6                                                                           |    | Vanir Tower          | Public Parking                           |
| 13 607 W 5th St            | Rodeway Inn                                                                       |    |                      | Gas Stations                             |
| 14 570 N H St              | Sunshine Motel                                                                    | 62 | 605 N H St           | Arco Gas Station                         |
|                            | Government (Federal, State, County & City)                                        |    | 187 N F St           | Chevron                                  |
| 15 303 W 5th St            | California Department of Corrections Parole and Community Services                |    | 702 W 2nd St         | Shell                                    |
| 16 464 W 4th St            | CALTRANS                                                                          |    |                      | Restaurants & Grocery Stores             |
| 17 710 N D St              | City Main Police Department                                                       | 65 | 770 W 2nd St         | Del Taco                                 |
| 18 2nd St & Sierra Way     | City Meadowbrook Park & Rudy C. Hernandez Community Center                        |    | 555 W 2nd St A       | Food 4 Less                              |
| 19 555 W 6th St            | City Norman Feldheym Central Library                                              |    | 415A W 5th St        | Franky's Donuts & Deli                   |
| 20 211 E 9th St            | City Pioneer Memorial Cemetery                                                    |    | 426 W Court St       | Gringo's Mariscos & Wings                |
| 21 565 N F St              | City Pioneer Park                                                                 |    | 707a W 2nd St        | Honey Baked Ham                          |
| 22 460 E 5th St            | City Seccombe Lake Park                                                           |    | 795 W 5th St         | In-N-Out Burger                          |
| 23 600 W 5th St            | City Senior Center                                                                |    | 495 N D St           | Jack-In-The-Box                          |
| 24 655 W 2nd St            | County Courts - Child Support Division                                            |    | 123 N E St           | Jovi's Diner                             |
| 25 401 N Arrowhead Ave     | County Courts - Correction, Probation & Appeals                                   |    | 370 W Court St       | King Kebab                               |
| 26 351 N Arrowhead Ave     | County Courts - Family Law & Probate                                              |    | 699 W 2nd St         | McDonald's                               |
| 27 247 W 3rd St            | County Courts - Justice Center, Criminal and Civil                                |    | 350 N D St           | Molly's Cafe                             |
| 28 303 W 3rd St, 6th Floor | County District Attorney - Executive Offices                                      |    | 454 N H St           | Panda Express                            |
| 29 385 N Arrowhead Ave     | County Government Center                                                          |    | 591 N D St           | Richie's Hot Chicken                     |
| 30 351 N Mountain View Av  |                                                                                   |    | 747 N D St           | Shop-Rite Market                         |
| 31 104 W 4th St            | County Probation - Adult                                                          |    | 601 W 2nd St         | Starbucks                                |
| 32 150 W 5th St            | County Probation - Juvenile                                                       |    | 466E W 5th St        | Subway                                   |
| 33 157 W 5th St            | County Probation-Juvenile, Traffic Court, Fire Admin, Sherriff Civil, Corrections |    | 707J W 2nd St        | Subway                                   |
| 34 364 N Mountain View Av  | County Public Defender                                                            | 82 | 797 W 2nd St         | Taco Bell                                |
| 35 255 N D St, Ste 200     | County Public Defender - Central Division Annex                                   |    | 455A W 4th St        | Viva La Boba                             |
| 36 303 W 3rd St            | County Public Defender - Executive Offices                                        |    |                      | Miscellaneous                            |
| 37 340 N Mountain View Av  | County Public Health Dept, Birth & Death Certificates                             | 84 | 399 N D St           | American Sports University               |
| 38 172 W 3rd St            | County Tax Assessors Office                                                       | 85 | 374 W Court St       | American Sports University - Fox Theater |
| 39 201 N E St, Ste 103     | Inland Empire Media Group (IEMG)                                                  |    | 646 N D St           | Arrowhead United Way                     |
| 40 293 N D St              | Mexican Consulate                                                                 | 87 | 562 W 4th St         | California Theatre of Performing Arts    |
| 41 200 E 3rd St            | San Bernardino County Fire Station 221                                            |    | 546 W 6th St         | Chamber of Commerce                      |
| 42 402 N D St              | San Bernardino County Law Library                                                 |    | 596 N G St           | Greyhound Bus Station                    |
| 43 371 W 3rd St            | State Employment Development Department - Disability                              |    | 234 N D St           | My Dentist                               |
| 44 433 N Sierra Way        | Teamsters Local 1932                                                              | 91 | 450 N E St           | Regal San Bernardino Stadium 14 & RPX    |
| 45 655 W Rialto Ave        | US Immigration                                                                    |    | 601 N E St           | Roy C Hill Education Center              |
| 46 390 W 5th St            | US Post Office                                                                    |    | 736 W Spruce St      | Salvation Army                           |
| 47 605 N Arrowhead Ave     | US Social Security Office of Hearing & Appeals                                    |    | •                    | SB Direct Call Center: (909) 384-7272    |
|                            | Vanir Tower - IRS, US Probation, CA State Assembly District 47, City of San       | 1  |                      | OD DIIGO GAII GEIREI. (303) 304-1212     |
| 48 290 N D St              | Bernardino Info Center                                                            |    |                      | https://www.sbcity.org/maps              |
| 10  200 11 0 01            | Domarano into Contor                                                              |    |                      |                                          |